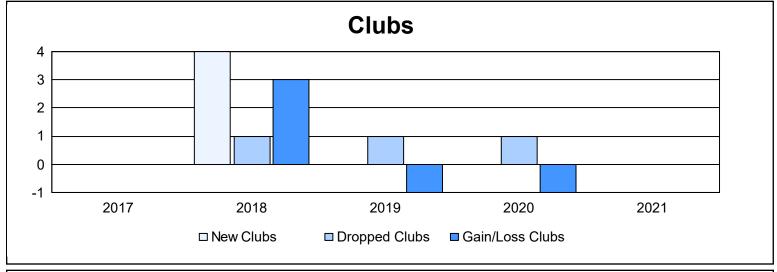

District 23 A

As of June 2021 Cumulative

| Year      | New<br>Clubs | Dropped<br>Clubs | Gain/<br>Loss<br>Clubs | New<br>Members | Charter<br>Members | Reinstate<br>Members | Transfer<br>Members | Total<br>Member<br>Added | Total<br>Members<br>Dropped | Gain/<br>Loss<br>Members |
|-----------|--------------|------------------|------------------------|----------------|--------------------|----------------------|---------------------|--------------------------|-----------------------------|--------------------------|
| 2016-2017 | 0            | 0                | 0                      | 124            | 1                  | 4                    | 6                   | 135                      | 111                         | 24                       |
| 2017-2018 | 4            | 1                | 3                      | 139            | 77                 | 5                    | 4                   | 225                      | 187                         | 38                       |
| 2018-2019 | 0            | 1                | -1                     | 94             | 1                  | 5                    | 6                   | 106                      | 197                         | -91                      |
| 2019-2020 | 0            | 1                | -1                     | 52             | 1                  | 4                    | 4                   | 61                       | 133                         | -72                      |
| 2020-2021 | 0            | 0                | 0                      | 64             | 2                  | 2                    | 3                   | 71                       | 118                         | -47                      |
| Average   | 1            | 1                | 0                      | 95             | 16                 | 4                    | 5                   | 120                      | 149                         | -30                      |