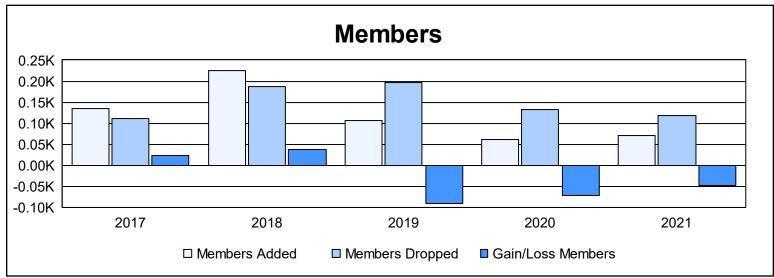

District 23 A

As of June 2021 Cumulative

| Year      | New<br>Clubs | Dropped<br>Clubs | Gain/<br>Loss<br>Clubs | New<br>Members | Charter<br>Members | Reinstate<br>Members | Transfer<br>Members | Total<br>Member<br>Added | Total<br>Members<br>Dropped | Gain/<br>Loss<br>Members |
|-----------|--------------|------------------|------------------------|----------------|--------------------|----------------------|---------------------|--------------------------|-----------------------------|--------------------------|
| 2016-2017 | 0            | 0                | 0                      | 124            | 1                  | 4                    | 6                   | 135                      | 111                         | 24                       |
| 2017-2018 | 4            | 1                | 3                      | 139            | 77                 | 5                    | 4                   | 225                      | 187                         | 38                       |
| 2018-2019 | 0            | 1                | -1                     | 94             | 1                  | 5                    | 6                   | 106                      | 197                         | -91                      |
| 2019-2020 | 0            | 1                | -1                     | 52             | 1                  | 4                    | 4                   | 61                       | 133                         | -72                      |
| 2020-2021 | 0            | 0                | 0                      | 64             | 2                  | 2                    | 3                   | 71                       | 118                         | -47                      |
| Average   | 1            | 1                | 0                      | 95             | 16                 | 4                    | 5                   | 120                      | 149                         | -30                      |